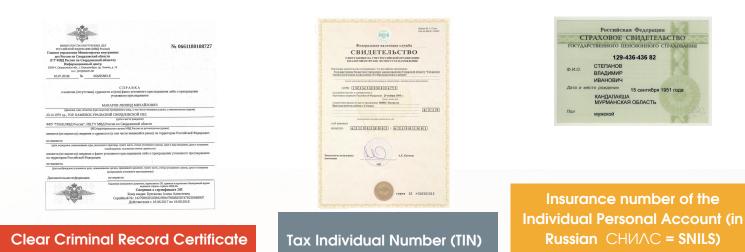

A clear criminal record certificate can be issued by the local 'My Documents' Multi-Functional Centers (Многофункциональный Центр «Мои документы»). TIN and SNILS can also be obtained there. SNILS can also be issued by the University.

The closest centre to 79, Svobodny pr. is:

Телевизорная, 1 ст9 (Televizornaya 1, stroenie 9)

#### Documents you need to bring:

- passport;
- migration card;
- registration slip;
- passport translation certified by a notary (for foreign citizens);
- work permit (if you have one).

After your first visit, you will be given a receipt confirming your application (concerning the clear criminal record and TIN) and the numbers of TIN and SNILS. Please make sure that you collect the clear criminal record within around one month after you submit the application.